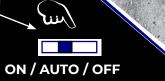

#### **Kanlux IRS3xAAA**

Kanlux IRS3xAA is a **staircase light** fitting powered by three AAA batteries.

The lamp can operate in one of three modes:

- ON always on
- OFF -always off

120

- **AUTO** - turns on at low light or upon detecting motion (thanks to a twilight and motion sensor).