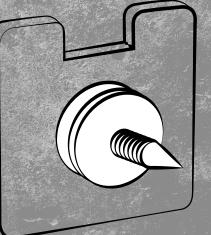

## Easy installation — tailored to your needs..

Kanlux IRS3xAA can be mounted using **adhesive tape** or a **mounting screw** (included). Its great advantage is the option to set it up in places where no electrical connection is available.

**OPTION 1** 