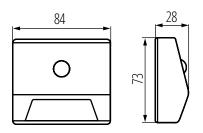

#### Kanlux IRS3xAAA

| Batteries:                       |
|----------------------------------|
| 3 X AAA                          |
| 1,5V DC                          |
| Service life:                    |
| 25 000h                          |
| Electric shock protection class: |
| III                              |
| Permissible ambient              |
| temperature range [°C]:          |
| 0÷25                             |