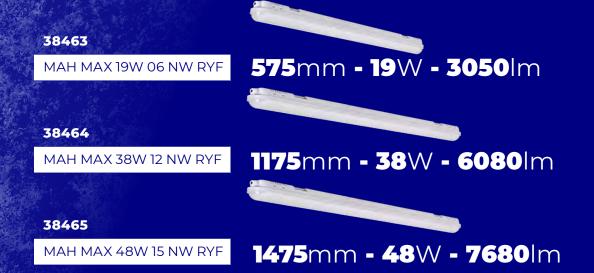

#### Three variants to choose from

#### **Technical parameters:**

power supply: 220-240V; ~ 50 Hz power supply: **19W, 38W, 48W** protection class: **IP65** mechanical strength: **IK08** luminous efficacy: **160Im/W** colour temp: **4000K** durability: **50000h** grooved lampshade