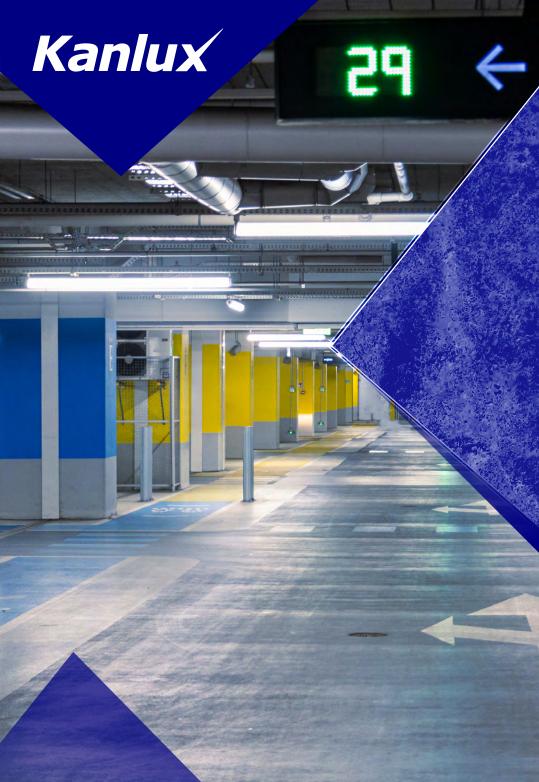

1

Application: MAH MAX LED is a family of HERMETIC luminaires. This type of luminaires is mainly used in parking lots, industrial spaces, garages, basements, warehouses, halls, etc.

**MAD** 

5000