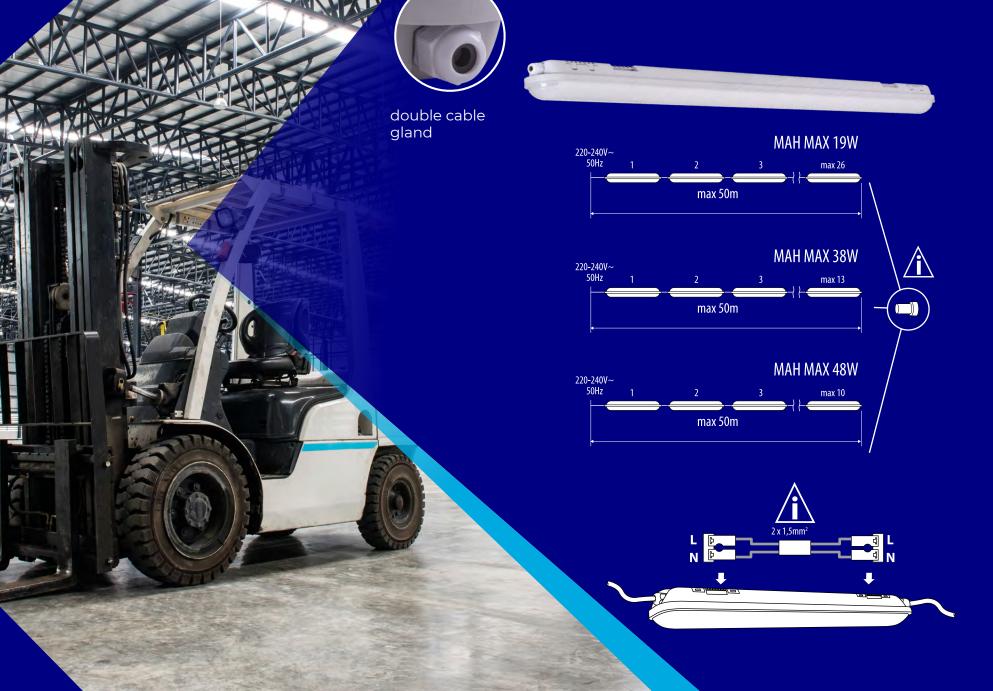

#### Possibility of fixture-loopthrough connection

#### Three variants to choose from

#### **Technical parameters:**

power supply: 220-240V; ~ 50 Hz power supply: **19W, 38W, 48W** protection class: **IP65** mechanical strength: **IK08** luminous efficacy: **160Im/W** colour temp: **4000K** durability: **50000h** grooved lampshade